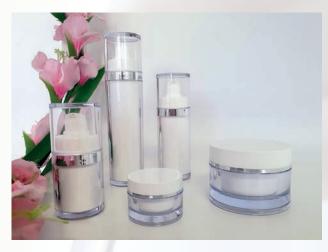

## LINEE DI PACHAGING A DISPOSIZIONE

#### Linea ELEGANT GOLD

**VETRO E PLASTICA BIANCA & ORO** 

Disponibile nei seguenti formati: VASO BIANCO IN VETRO 50 ml

chiusure: coperchio oro

FLACONI BIANCHI IN VETRO E PLASTICA 15 ml, 30 ml, 100 ml, 150 ml, 250 ml

## Linea ELEGANT SILVER

VETRO E PLASTICA BIANCA & ARGENTO

Disponibile nei seguenti formati: VASO BIANCO IN VETRO 50 ml

chiusure: coperchio argento

FLACONI BIANCHI IN VETRO E PLASTICA 15 ml, 30 ml, 100 ml, 150 ml, 250 ml chiusure: dispenser, spray, contagocce, capsule a vite in argento