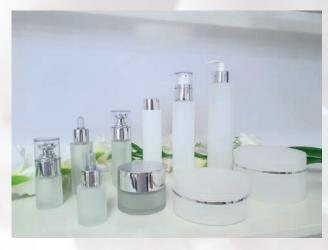

#### Linea SATIN SILVER

**VETRO SATINATO & ARGENTO** 

Disponibile nei seguenti formati:
VASI SATINATI IN VETRO E PLASTICA
50 ml 150 ml, 250 ml
chiusure: coperchio argento

FLACONI SATINATI IN VETRO E PLASTICA 15 ml, 30 ml, 100 ml, 150 ml, 250 ml chiusure: dispenser, spray, contagocce, capsule a vite in argento