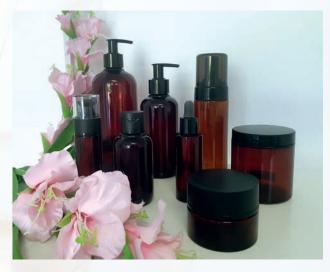

## LINEE DI PACHAGING A DISPOSIZIONE

# Linea AMBRA-ECO VETRO E PLASTICA RICICLATA

Disponibile nei seguenti formati:

VASI IN VETRO E PLASTICA RICICLATI
50 ml, 250 ml

chiusure: a vite nero

FLACONI IN VETRO E PLASTICA RICICLATI 30 ml, 100 ml, 250 ml, 500 ml

chiusure: dispenser, tappo flip top nero

FLACONE FOAMER 150 ml