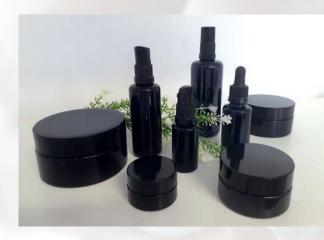

## LINEE DI PACHAGING A DISPOSIZIONE

#### Linea BLACH DELUXE

PLASTICA NERA DOPPIO INTERNO

Disponibile nei seguenti formati:

FLACONE AIRLESS NERO con doppio interno 15 ml, 30 ml, 50 ml chiusure: dispenser riga argento

FLACONE NERO 100 ml, 250 ml

chiusure: capsula flip top argento, dispenser nero,

dispenser nero riga argento