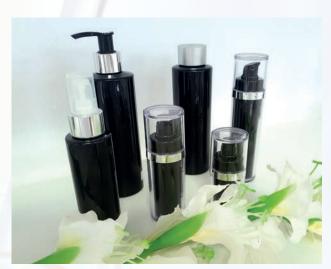

## LINEE DI PACHAGING A DISPOSIZIONE

#### Linea BLACH DELUXE

PLASTICA NERA DOPPIO INTERNO

Disponibile nei seguenti formati:

FLACONE AIRLESS NERO con doppio interno 15 ml, 30 ml, 50 ml chiusure: dispenser riga argento

FLACONE NERO 100 ml, 250 ml

chiusure: capsula flip top argento, dispenser nero,

dispenser nero riga argento