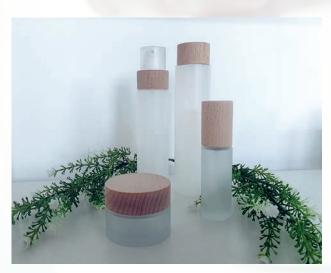

#### Linea SATIN NATURE

**VETRO E PLASTICA SATINATA & LEGNO** 

Disponibile nei seguenti formati: VASO VETRO SATINATO 50 ml

chiusure: coperchio a vite legno

FLACONI IN VETRO E PLASTICA SATINATI 15 ml, 30 ml, 100 ml, 150 ml, 250 ml chiusure: coperchio a vite in legno, dispenser in legno.