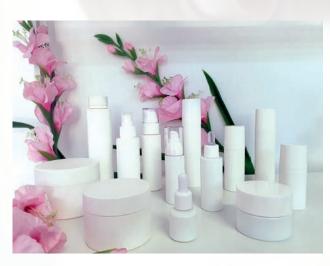

## LINEE DI PACHAGING A DISPOSIZIONE

## Linea WHITE NATURE VETRO E PLASTICA BIANCA & LEGNO

Disponibile nei seguenti formati: VASO VETRO BIANCO 50 ml

chiusure: coperchio a vite legno

FLACONI IN VETRO E PLASTICA BIANCHI 30 ml, 100 ml, 150 ml, 250 ml chiusure: coperchio a vite in legno, dispenser in legno.

# Linea ULTRA WHITE VETRO E PLASTICA BIANCO

Disponibile nei seguenti formati:
VASI IN VETRO E PLASTICA BANCHI
50 ml, 150 ml, 250 ml
chiusure: coperchio bianco

FLACONI IN VETRO E PLASTICA BIANCHI 15 ml, 30 ml, 100 ml, 150, 200 ml, 250 ml chiusure: dispenser, spray, capsule flip top