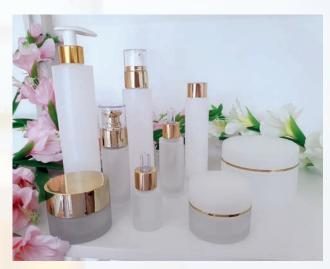

#### Linea ELEGANT GOLD

**VETRO E PLASTICA BIANCA & ORO** 

Disponibile nei seguenti formati: VASO BIANCO IN VETRO 50 ml

chiusure: coperchio oro

FLACONI BIANCHI IN VETRO E PLASTICA 15 ml, 30 ml, 100 ml, 150 ml, 250 ml

chiusure: dispenser, contagocce, capsule a vite in oro.