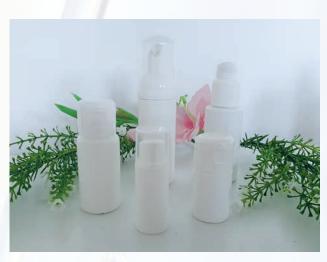

## LINEE DI PACHAGING A DISPOSIZIONE

#### Linea ELEGANT GOLD

**VETRO E PLASTICA BIANCA & ORO** 

Disponibile nei seguenti formati: VASO BIANCO IN VETRO 50 ml

chiusure: coperchio oro

FLACONI BIANCHI IN VETRO E PLASTICA 15 ml, 30 ml, 100 ml, 150 ml, 250 ml

## Linea ELEGANT SILVER

VETRO E PLASTICA BIANCA & ARGENTO

Disponibile nei seguenti formati: VASO BIANCO IN VETRO 50 ml

chiusure: coperchio argento

FLACONI BIANCHI IN VETRO E PLASTICA 15 ml, 30 ml, 100 ml, 150 ml, 250 ml chiusure: dispenser, spray, contagocce, capsule a vite in argento