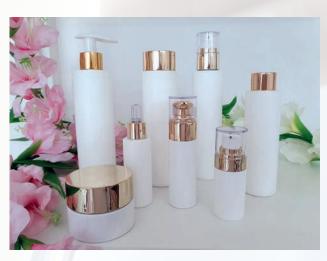

## LINEE DI PACHAGING A DISPOSIZIONE

#### Linea ELEGANT GOLD

**VETRO E PLASTICA BIANCA & ORO** 

Disponibile nei seguenti formati: VASO BIANCO IN VETRO 50 ml

chiusure: coperchio oro

FLACONI BIANCHI IN VETRO E PLASTICA 15 ml, 30 ml, 100 ml, 150 ml, 250 ml

## Linea ELEGANT SILVER

VETRO E PLASTICA BIANCA & ARGENTO

Disponibile nei seguenti formati: VASO BIANCO IN VETRO 50 ml

chiusure: coperchio argento

FLACONI BIANCHI IN VETRO E PLASTICA 15 ml, 30 ml, 100 ml, 150 ml, 250 ml chiusure: dispenser, spray, contagocce, capsule a vite in argento