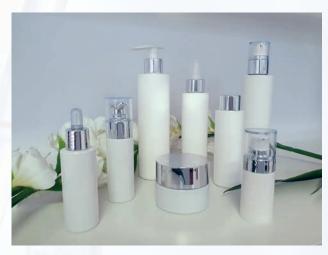

## Linea ELEGANT SILVER

VETRO E PLASTICA BIANCA & ARGENTO

Disponibile nei seguenti formati: VASO BIANCO IN VETRO 50 ml

chiusure: coperchio argento

FLACONI BIANCHI IN VETRO E PLASTICA 15 ml, 30 ml, 100 ml, 150 ml, 250 ml chiusure: dispenser, spray, contagocce, capsule a vite in argento