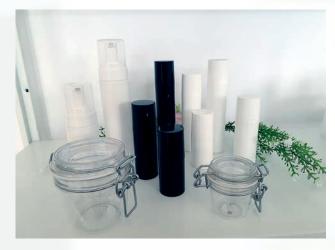

## LINEE DI PACHAGING A DISPOSIZIONE

#### Flaconi di accompagnamento linee

Disponibile nei seguenti formati: AIRLESS BIANCHI E NERI 30 ml, 50 ml, 75 ml, 100 ml

FOAMER BIANCO 100 ml, 200 ml

VASO EMETICO 50 ml, 200 ml