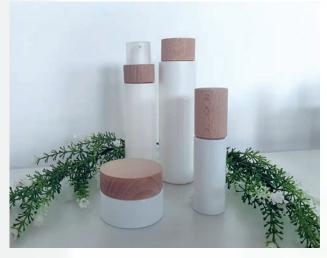

## LINEE DI PACHAGING A DISPOSIZIONE

## Linea WHITE NATURE VETRO E PLASTICA BIANCA & LEGNO

Disponibile nei seguenti formati: VASO VETRO BIANCO 50 ml

chiusure: coperchio a vite legno

FLACONI IN VETRO E PLASTICA BIANCHI 30 ml, 100 ml, 150 ml, 250 ml chiusure: coperchio a vite in legno, dispenser in legno.