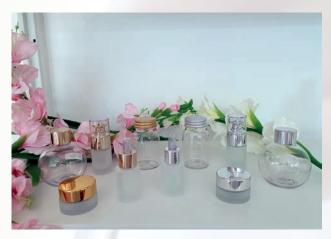

## LINEE DI PACHAGING A DISPOSIZIONE

#### Linea ELEGANT GOLD

**VETRO E PLASTICA BIANCA & ORO** 

Disponibile nei seguenti formati: VASO BIANCO IN VETRO 50 ml

chiusure: coperchio oro

FLACONI BIANCHI IN VETRO E PLASTICA 15 ml, 30 ml, 100 ml, 150 ml, 250 ml

## Linea ELEGANT SILVER

VETRO E PLASTICA BIANCA & ARGENTO

Disponibile nei seguenti formati: VASO BIANCO IN VETRO 50 ml

chiusure: coperchio argento

FLACONI BIANCHI IN VETRO E PLASTICA 15 ml, 30 ml, 100 ml, 150 ml, 250 ml chiusure: dispenser, spray, contagocce, capsule a vite in argento

#### Hit regalo decori oro/argento

Disponibile nei seguenti formati: VASI E FLACONI IN VETRO SATINATO 15 ml

FLACONE SFERA PLASTICA TRASPARENTE 150 ml